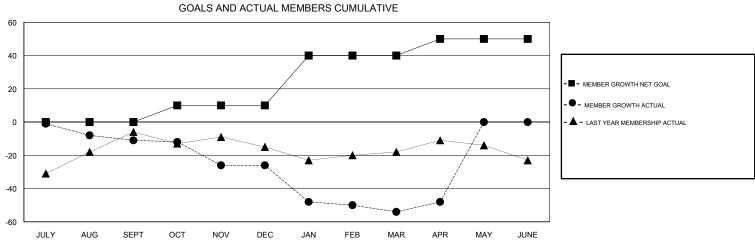

## District 26 M4

Results as of: 04/30/2018

| DROPPED CLUBS: 0  DROPPED MEMBERS |     | 33 CLUBS OF 58 ADDED 1 OR MORE NEW MEMBERS | GENDER DISTRIBUTION  MALE 962 (74.92%)  FEMALE 322 (25.08%)  Women Percentage Fiscal Year Goal: 24% |     |
|-----------------------------------|-----|--------------------------------------------|-----------------------------------------------------------------------------------------------------|-----|
| DECEASED                          | 13  | CLICK HERE FOR CUMULATIVE  MEMBERSHIP DATA | TOTAL FAMILY UNIT MEMBERS                                                                           | 234 |
| CLUB CANCELLED                    | 0   |                                            |                                                                                                     | 440 |
| OTHER                             | 124 |                                            | FAMILY MEMBERS PAYING HALF DUES                                                                     | 119 |
| TOTAL                             | 137 |                                            | 1                                                                                                   |     |