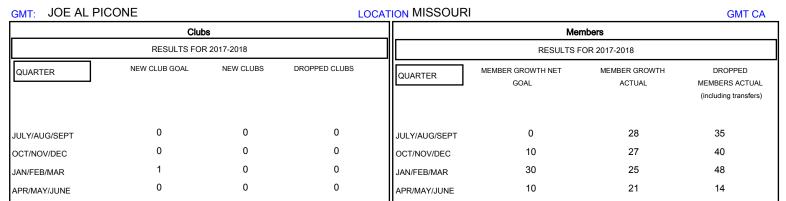

## District 26 M4

Results as of: 04/30/2018

| DROPPED CLUBS: 0  DROPPED MEMBERS |     | 33 CLUBS OF 58 ADDED 1 OR MORE NEW MEMBERS | GENDER DISTRIBUTION  MALE 962 (74.92%)  FEMALE 322 (25.08%)  Women Percentage Fiscal Year Goal: 24% |     |
|-----------------------------------|-----|--------------------------------------------|-----------------------------------------------------------------------------------------------------|-----|
| DECEASED                          | 13  | CLICK HERE FOR CUMULATIVE  MEMBERSHIP DATA | TOTAL FAMILY UNIT MEMBERS                                                                           | 234 |
| CLUB CANCELLED                    | 0   |                                            |                                                                                                     | 440 |
| OTHER                             | 124 |                                            | FAMILY MEMBERS PAYING HALF DUES                                                                     | 119 |
| TOTAL                             | 137 |                                            | 1                                                                                                   |     |